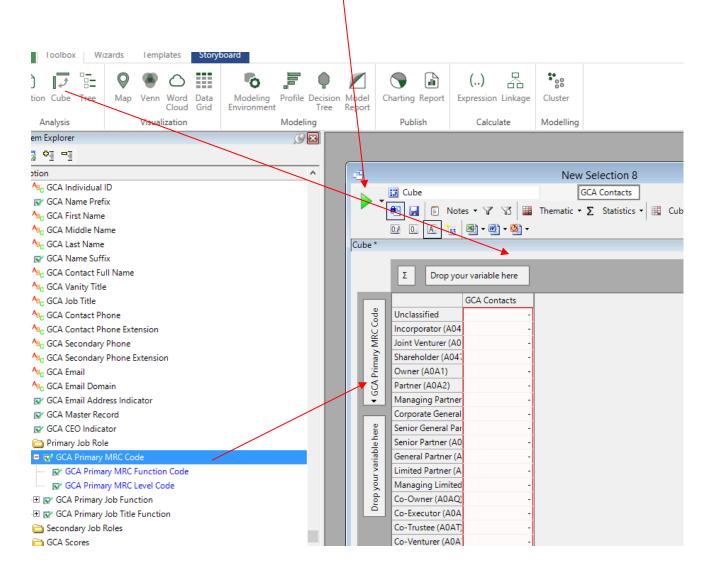

When this finishes there are several ways you can validate this worked properly the first is simply by clicking on the cover tab. The GCA contact count and Site count should be the same.

Next you can drag and drop a cube on your selection and drag into your cube the GCA Primary MRC code. And then again click the green run triangle.

You should only see counts for the three MRC codes you selected.

| -2 |                      |                                           | New Selection       | 8                   |
|----|----------------------|-------------------------------------------|---------------------|---------------------|
|    |                      | GCA Contacts                              |                     |                     |
| '  | •                    |                                           | natic ▼ ∑ Statistic | s 🔹 🔢 Cube Size 👻 🄀 |
| Cu | he                   | 0.4 0 A 🔃 🖼 • 🐏 • 🐏 •                     |                     |                     |
|    | DE                   |                                           |                     |                     |
| Ι. |                      | Σ Drop your variable here                 |                     |                     |
|    |                      |                                           | GCA Contacts        |                     |
|    | - B                  | Chief Marketing Officer (A117)            | 1,146               |                     |
|    | Ŭ                    | Vice-President Sales and Marketing (1599) | 1,664               |                     |
|    | μŇ                   | Vice-President Marketing (I5F2)           | 2,209               |                     |
|    | <u>∼</u>             | TOTAL                                     | 5,019               |                     |
|    | GCA Primary MRC Code |                                           |                     |                     |
|    | 5                    |                                           |                     |                     |
|    | ÷                    |                                           |                     |                     |