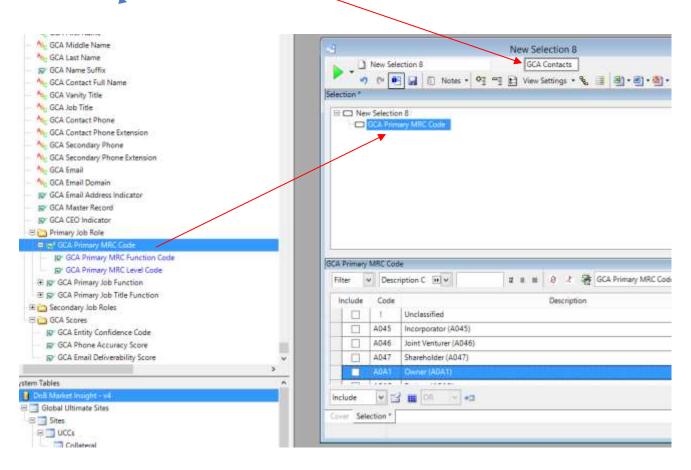

For this example we will use the GCA contacts. We will use the following criteria the states of New York and Connecticut with 500 thousand or greater in sales and a marketable record.

You will want to start on the GCA Contacts Table. Then bring into your selection the GCA primary MRC code

Next you will want to include the three MRC codes you are looking for. You can do this as follows. In the following box start typing your first title which is Vice-President Marketing. When the title appears check the box. Now do the same for the remaining two titles.